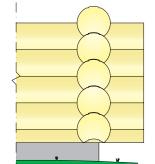

rame is made from massive 70x208

- Outer corners are made from laminated log 202x208mm
- Complete appearance of laminated log
   U-value 0.15 is achieved with 70mm planed log + 195mm thick, load bearing, heat insulated extra timber frame

#### LOW-ENERGY LOG WALL







The double wall frame is made from massive 70x208 logs

- Outer corners are made from laminated log 202x208mm
- Complete appearance of laminated log
   Total thickness of wall depends on thickness of
- heat insulation
   U-value 0.13 (total thickness of wall 400mm)
   U-value 0.17 (total thickness of wall 320mm)

# SAUNAS







\*
EUROHONKA Log Houses
\*
teuro loghouses oy





### EUROHONKA PREFABRICATED STRUCTURES

- WHEN ORDINARY IS NOT ENOUGH AND FROM ELSEWHERE IS NOT AVAILABLE -

#### ROUND LOG PANELED WALL ELEMENT





Frame structure is selected as appropriate

Outer corners from 200mm laminated round logs

#### PLANED LOG PANELED WALL ELEMENT





Frame structure is selected as appropriate

Numerous log panel and log corner options from massive log 95x160 to laminated log 260x270















Saunas

### ELH-28

Area 28 m<sup>2</sup> + gallery 0 (16,5) m<sup>2</sup>







ELH-28



#### **Euro Loghouses Oy**

Sulkavantie 198 34930 LIEDENPOHJA

Telephone: +358 3 4758 500 Fax / office: +358 3 4758 525 Fax / factory: +358 3 4720 067

> eurohonka@eurohonka.fi www.eurohonka.fi