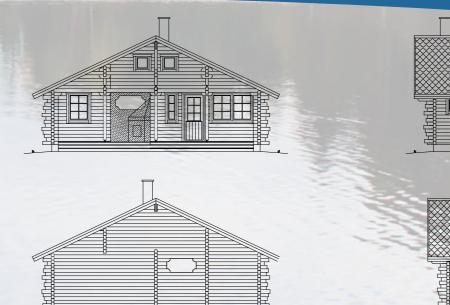

ed log 202x208mm
- Complete appearance of laminated log
   Total thickness of wall depends on thickness of
- heat insulation
   U-value 0.13 (total thickness of wall 400mm)
   U-value 0.17 (total thickness of wall 320mm)

# SAUNAS







\*
EUROHONKA Log Houses
\*
teuro loghouses oy





### EUROHONKA PREFABRICATED STRUCTURES

- WHEN ORDINARY IS NOT ENOUGH AND FROM ELSEWHERE IS NOT AVAILABLE -

#### ROUND LOG PANELED WALL ELEMENT





Frame structure is selected as appropriate

Outer corners from 200mm laminated round logs

#### PLANED LOG PANELED WALL ELEMENT





Frame structure is selected as appropriate

Numerous log panel and log corner options from massive log 95x160 to laminated log 260x270















Saunas

### ELH-28

Area 28 m<sup>2</sup> + gallery 0 (16,5) m<sup>2</sup>







ELH-28



#### **Euro Loghouses Oy**

Sulkavantie 198 34930 LIEDENPOHJA

Telephone: +358 3 4758 500 Fax / office: +358 3 4758 525 Fax / factory: +358 3 4720 067

> eurohonka@eurohonka.fi www.eurohonka.fi