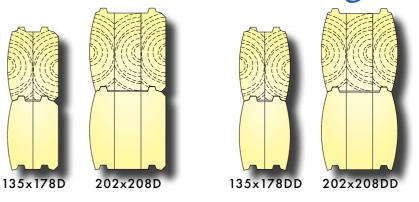

he EUROLOG THERMO.

Laminated logs can be fabricated in various different sizes. The most usual thicknesses are 88, 113, 135, 168, 180, 202, 215 mm.

In our log selection there are also laminated round logs. As with all laminated logs, the best quality is minor amount of cracks (practically non at all).

Due to at least 30 % greater material consumption compared to same-sized square laminated log, laminated round log is our most expensive product. Sizes vary from 190 to 295 mm.





### EUROHONKA LOG PROFILES

Here we have Eurohonka's most common profiles. Naturally we produce logs in various different widths and heights. If wanted we can supply your house even with 330 or 400 mm thick laminated log.





### Laminated logs



## Massive D- and Oval Logs



### Laminated D- and Oval Logs





# Laminated Round Logs



### EUROHONKA INSULATED LOGWALLS

#### INSULATED MASSIVE LOG







Can be applied to all log types and profiles.
• U-value 0.17 is achieved e.g. by combining 95mm planed log and 170mm thick, heat insulated extra timber frame

### INSULATED MASSIVE LOG "Lamilook"







The wall frame is made from massive 70x208

- Outer corners are made from laminated log 202x208mm
- Complete appearance of laminated log
   U-value 0.15 is achieved with 70mm planed log + 195mm thick, load bearing, heat insulated extra timber frame

#### LOW-ENERGY LOG WALL







The double wall frame is made from massive 70x208 logs

- Outer corners are made from laminated log 202x208mm
- Complete appearance of laminated log
   Total thickness of wall depends on thickness of
- heat insulation