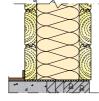

### INSULATED MASSIVE LOG "Lamilook"

The wall frame is made from massive 70x208

- Outer corners are made from laminated log 202x208mm
- Complete appearance of laminated log
   U-value 0.15 is achieved with 70mm planed log + 195mm thick, load bearing, heat insulated extra timber frame