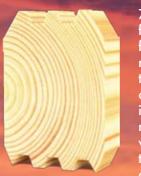

# EUROHONKA log types

Eurohonka has a log type for every need and budget.

70, 95 and 120 mm massive logs we massive square logs suit fabricate from billets, blanks, pre- those customers, who are forms made with 2-ex sawing technique. This way of cutting through the "heart" of the timber minimizes cracking and makes its characteristics more similar to those of laminated logs. 70x208 mm massive log we fabricate from the same raw material as the actual laminated logs of minimizing cracking, are made, so it is as close to laminated as you can get exterior-wise.

70 or 95 mm massive log with insulation frame and log panelling is the most typical structure in houses exported to middle-Europe.

140-200 mm massive square logs are fabricated rom one timber using a centuries-old method. Bese of the size, these logs are suitable for villas, which are kept warm through winter. This sized log has its "heart" still in the centre, which causes