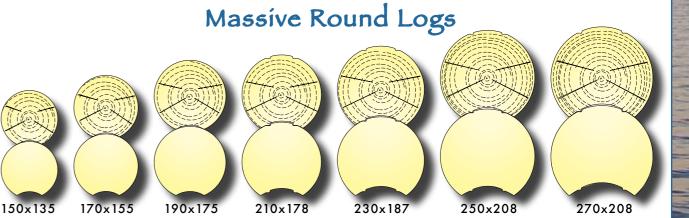

Eurohonka's round log sizes are 150, 170, 190, 210, 230, 250 and 270 mm. Massive round logs properties and manufacturing process are the same as

# Laminated Round Logs