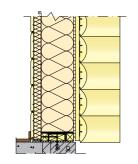

#### INSULATED MASSIVE LOG

Can be applied to all log types and profiles.
• U-value 0.17 is achieved e.g. by combining 95mm planed log and 170mm thick, heat insulated extra timber frame

### INSULATED MASSIVE LOG "Lamilook"

The wall frame is made from massive 70x208

- Outer corners are made from laminated log 202x208mm
- Complete appearance of laminated log
   U-value 0.15 is achieved with 70mm planed log + 195mm thick, load bearing, heat insulated extra timber frame

#### LOW-ENERGY LOG WALL

The double wall frame is made from massive 70x208 logs

- Outer corners are made from laminated log 202x208mm
- Complete appearance of laminated log
   Total thickness of wall depends on thickness of
- heat insulation
   U-value 0.13 (total thickness of wall 400mm)
   U-value 0.17 (total thickness of wall 320mm)