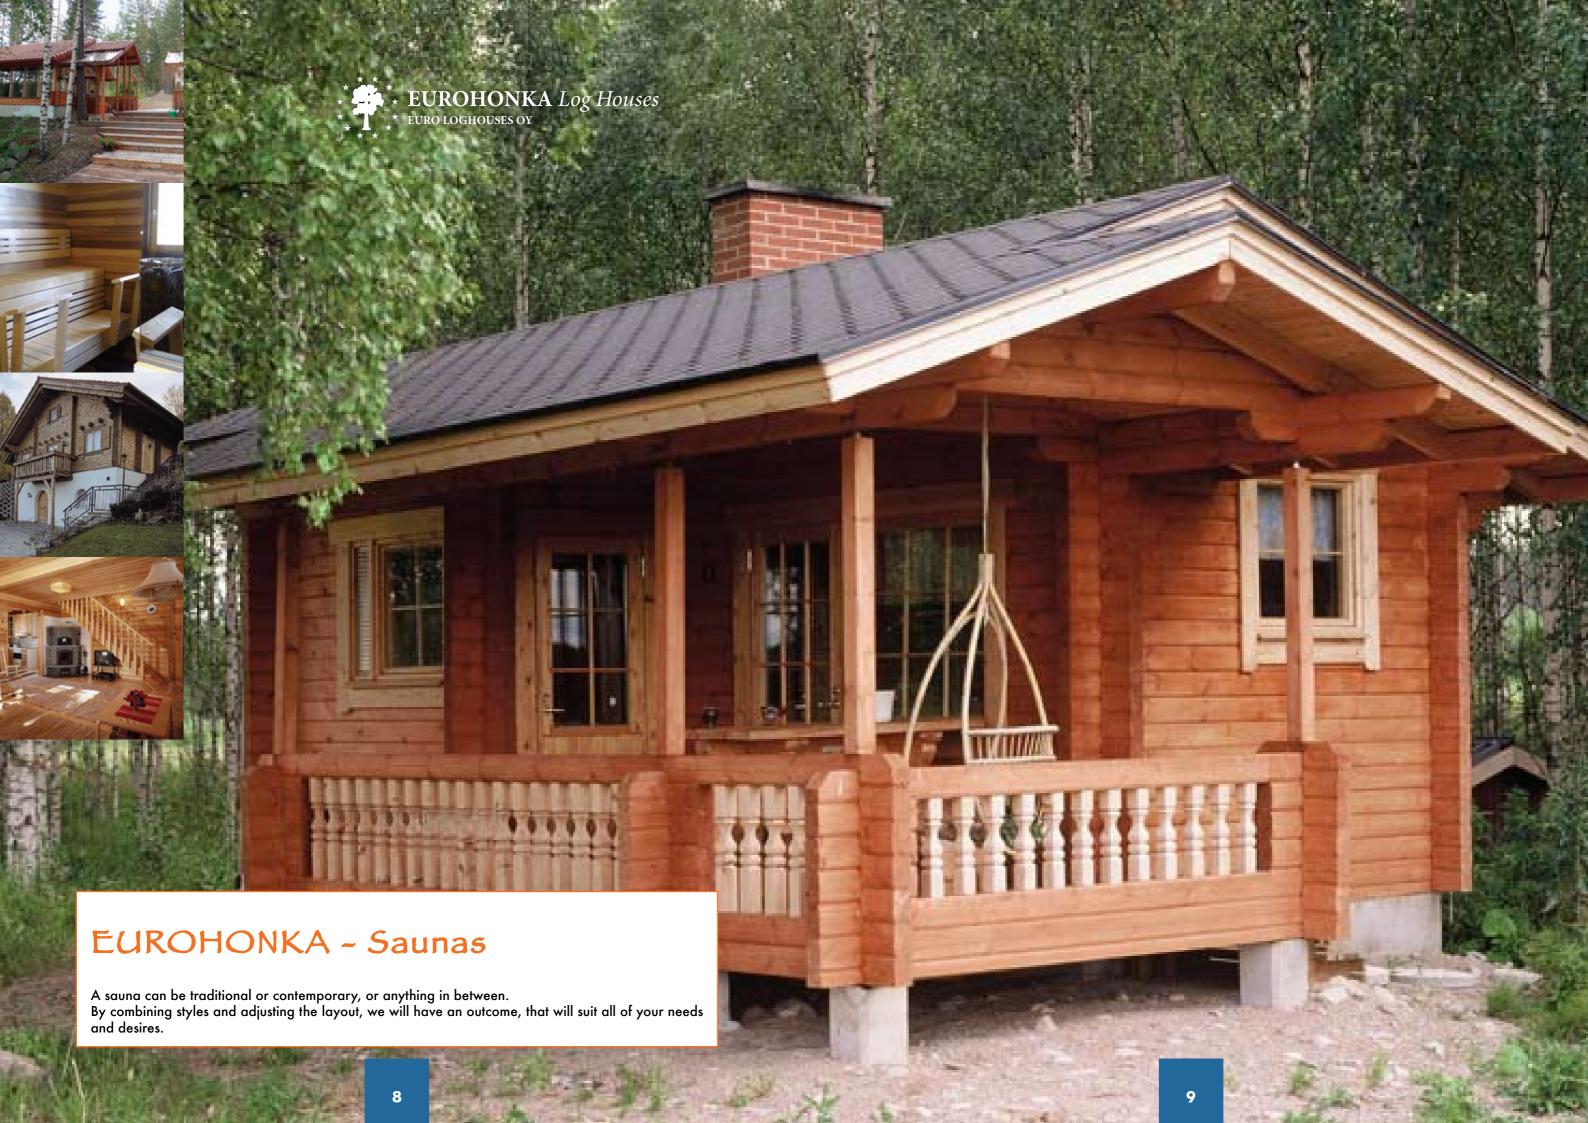

he double wall frame is made from massive 70x208 logs

- Outer corners are made from laminated log 202x208mm
- Complete appearance of laminated log
   Total thickness of wall depends on thickness of
- heat insulation
   U-value 0.13 (total thickness of wall 400mm)
   U-value 0.17 (total thickness of wall 320mm)

# SAUNAS







\*
EUROHONKA Log Houses
\*
teuro loghouses oy





### EUROHONKA PREFABRICATED STRUCTURES

- WHEN ORDINARY IS NOT ENOUGH AND FROM ELSEWHERE IS NOT AVAILABLE -

#### ROUND LOG PANELED WALL ELEMENT





Frame structure is selected as appropriate

Outer corners from 200mm laminated round logs

#### PLANED LOG PANELED WALL ELEMENT





Frame structure is selected as appropriate

Numerous log panel and log corner options from massive log 95x160 to laminated log 260x270















Saunas

### ELH-28

Area 28 m<sup>2</sup> + gallery 0 (16,5) m<sup>2</sup>







ELH-28



#### **Euro Loghouses Oy**

Sulkavantie 198 34930 LIEDENPOHJA

Telephone: +358 3 4758 500 Fax / office: +358 3 4758 525 Fax / factory: +358 3 4720 067

> eurohonka@eurohonka.fi www.eurohonka.fi