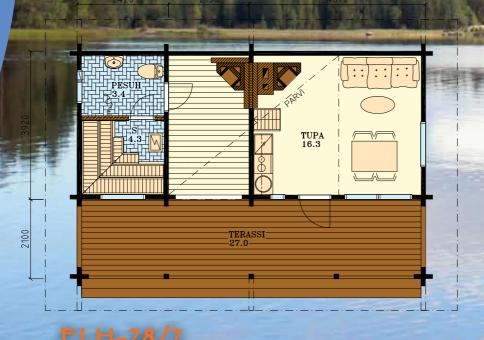

ated log 202x208mm
- Complete appearance of laminated log
   Total thickness of wall depends on thickness of
- heat insulation
   U-value 0.13 (total thickness of wall 400mm)
   U-value 0.17 (total thickness of wall 320mm)

# SAUNAS







\*
EUROHONKA Log Houses
\*
teuro loghouses oy





### EUROHONKA PREFABRICATED STRUCTURES

- WHEN ORDINARY IS NOT ENOUGH AND FROM ELSEWHERE IS NOT AVAILABLE -

#### ROUND LOG PANELED WALL ELEMENT





Frame structure is selected as appropriate

Outer corners from 200mm laminated round logs

#### PLANED LOG PANELED WALL ELEMENT





Frame structure is selected as appropriate

Numerous log panel and log corner options from massive log 95x160 to laminated log 260x270















Saunas

### ELH-28

Area 28 m<sup>2</sup> + gallery 0 (16,5) m<sup>2</sup>







ELH-28



#### **Euro Loghouses Oy**

Sulkavantie 198 34930 LIEDENPOHJA

Telephone: +358 3 4758 500 Fax / office: +358 3 4758 525 Fax / factory: +358 3 4720 067

> eurohonka@eurohonka.fi www.eurohonka.fi