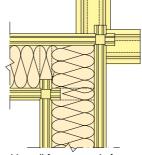

### EUROHONKA INSULATED LOGWALLS

#### INSULATED MASSIVE LOG

Can be applied to all log types and profiles.
• U-value 0.17 is achieved e.g. by combining 95mm planed log and 170mm thick, heat insulated extra timber frame