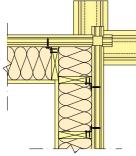

#### LOW-ENERGY LOG WALL

The double wall frame is made from massive 70x208 logs

- Outer corners are made from laminated log 202x208mm
- Complete appearance of laminated log
   Total thickness of wall depends on thickness of
- heat insulation
   U-value 0.13 (total thickness of wall 400mm)
   U-value 0.17 (total thickness of wall 320mm)