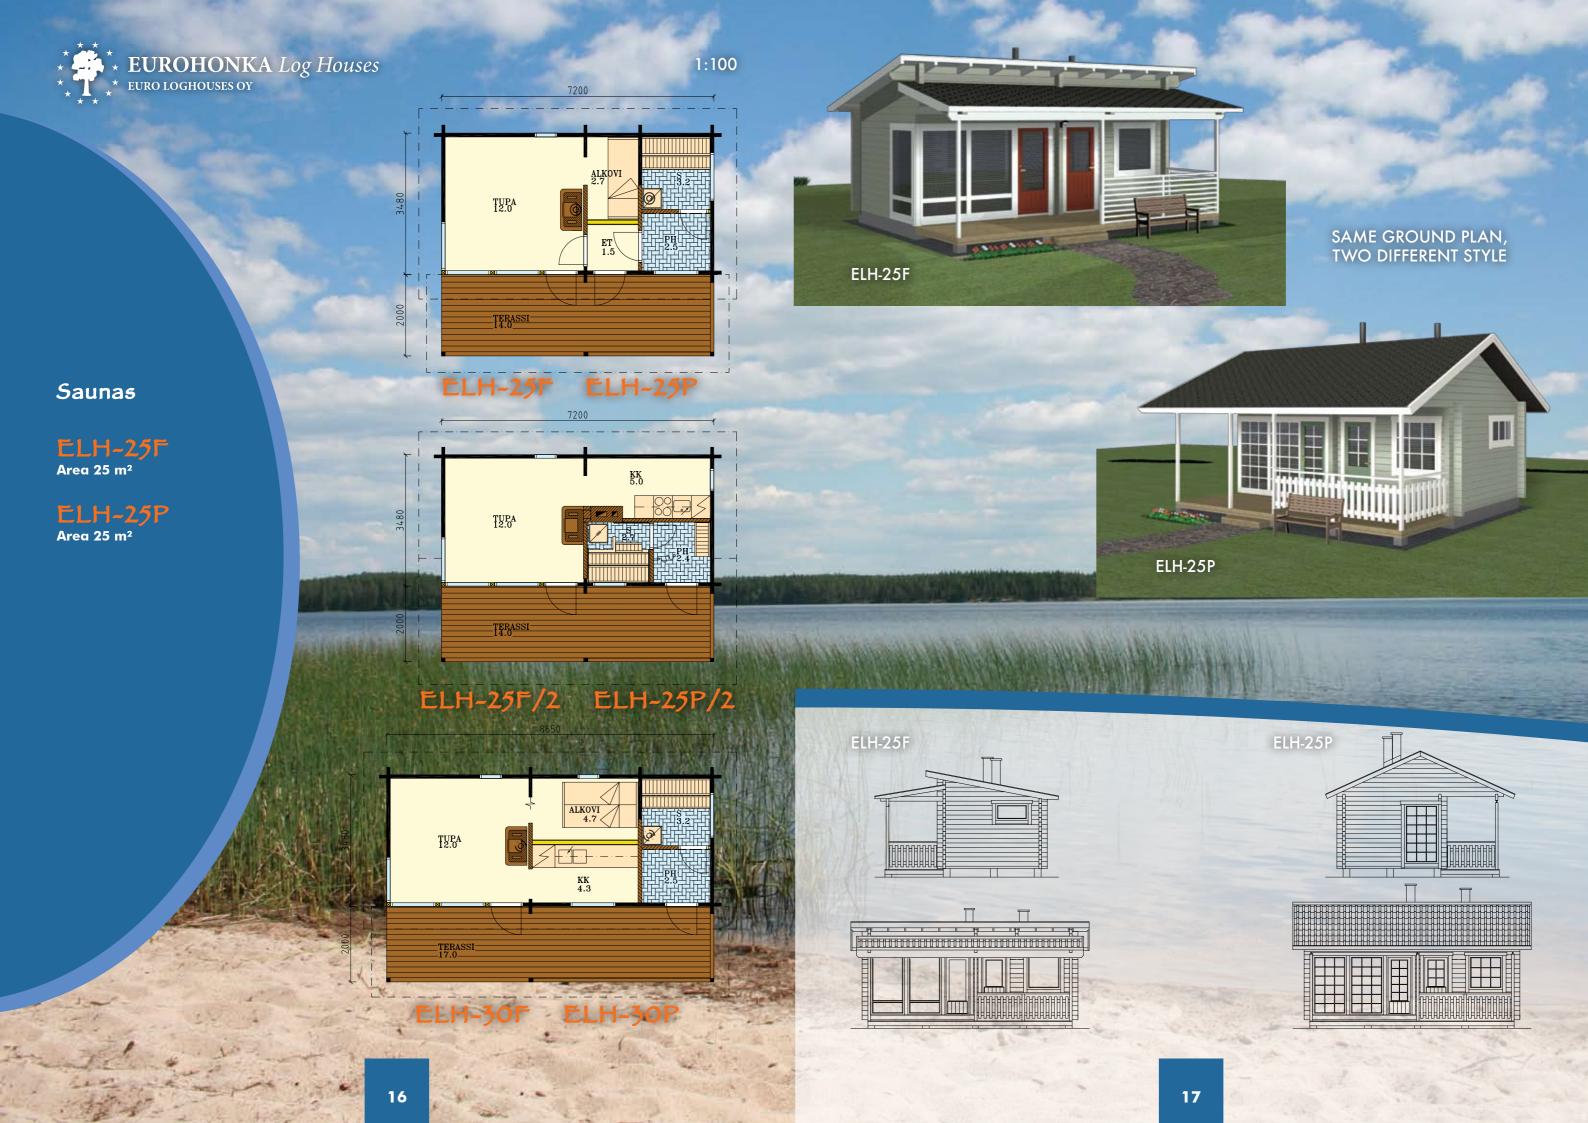

e wall frame is made from massive 70x208 logs

- Outer corners are made from laminated log 202x208mm
- Complete appearance of laminated log
   Total thickness of wall depends on thickness of
- heat insulation
   U-value 0.13 (total thickness of wall 400mm)
   U-value 0.17 (total thickness of wall 320mm)

# SAUNAS







\*
EUROHONKA Log Houses
\*
teuro loghouses oy





### EUROHONKA PREFABRICATED STRUCTURES

- WHEN ORDINARY IS NOT ENOUGH AND FROM ELSEWHERE IS NOT AVAILABLE -

#### ROUND LOG PANELED WALL ELEMENT





Frame structure is selected as appropriate

Outer corners from 200mm laminated round logs

#### PLANED LOG PANELED WALL ELEMENT





Frame structure is selected as appropriate

Numerous log panel and log corner options from massive log 95x160 to laminated log 260x270















Saunas

### ELH-28

Area 28 m<sup>2</sup> + gallery 0 (16,5) m<sup>2</sup>







ELH-28



#### **Euro Loghouses Oy**

Sulkavantie 198 34930 LIEDENPOHJA

Telephone: +358 3 4758 500 Fax / office: +358 3 4758 525 Fax / factory: +358 3 4720 067

> eurohonka@eurohonka.fi www.eurohonka.fi