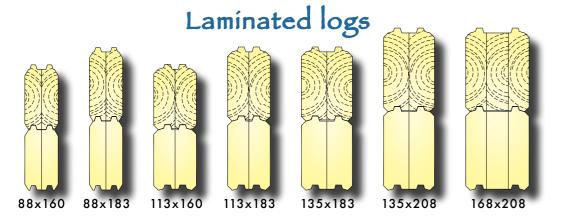

Laminated logs can be fabricated in various different sizes. The most usual thicknesses are 88, 113, 135, 168, 180, 202, 215 mm.

In our log selection there are also laminated round logs. As with all laminated logs, the best quality is minor amount of cracks (practically non at all).

### EUROHONKA LOG PROFILES

Here we have Eurohonka's most common profiles. Naturally we produce logs in various different widths and heights. If wanted we can supply your house even with 330 or 400 mm thick laminated log.