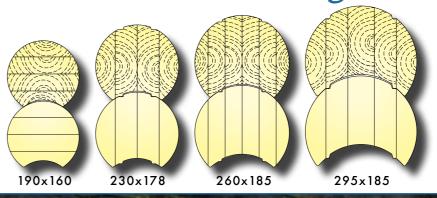

Laminated logs can be fabricated in various different sizes. The most usual thicknesses are 88, 113, 135, 168, 180, 202, 215 mm.

In our log selection there are also laminated round logs. As with all laminated logs, the best quality is minor amount of cracks (practically non at all).

Due to at least 30 % greater material consumption compared to same-sized square laminated log, laminated round log is our most expensive product. Sizes vary from 190 to 295 mm.

# Laminated Round Logs