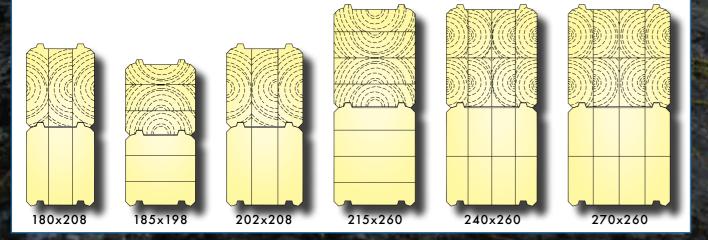

### EUROHONKA LOG PROFILES

Here we have Eurohonka's most common profiles. Naturally we produce logs in various different widths and heights. If wanted we can supply your house even with 330 or 400 mm thick laminated log.