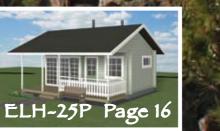

achieved e.g. by combining 95mm planed log and 170mm thick, heat insulated extra timber frame

### INSULATED MASSIVE LOG "Lamilook"







The wall frame is made from massive 70x208

- Outer corners are made from laminated log 202x208mm
- Complete appearance of laminated log
   U-value 0.15 is achieved with 70mm planed log + 195mm thick, load bearing, heat insulated extra timber frame

#### LOW-ENERGY LOG WALL







The double wall frame is made from massive 70x208 logs

- Outer corners are made from laminated log 202x208mm
- Complete appearance of laminated log
   Total thickness of wall depends on thickness of
- heat insulation
   U-value 0.13 (total thickness of wall 400mm)
   U-value 0.17 (total thickness of wall 320mm)

# SAUNAS







\*
EUROHONKA Log Houses
\*
teuro loghouses oy





### EUROHONKA PREFABRICATED STRUCTURES

- WHEN ORDINARY IS NOT ENOUGH AND FROM ELSEWHERE IS NOT AVAILABLE -

#### ROUND LOG PANELED WALL ELEMENT





Frame structure is selected as appropriate

Outer corners from 200mm laminated round logs

#### PLANED LOG PANELED WALL ELEMENT





Frame structure is selected as appropriate

Numerous log panel and log corner options from massive log 95x160 to laminated log 260x270















Saunas

### ELH-28

Area 28 m<sup>2</sup> + gallery 0 (16,5) m<sup>2</sup>







ELH-28



#### **Euro Loghouses Oy**

Sulkavantie 198 34930 LIEDENPOHJA

Telephone: +358 3 4758 500 Fax / office: +358 3 4758 525 Fax / factory: +358 3 4720 067

> eurohonka@eurohonka.fi www.eurohonka.fi