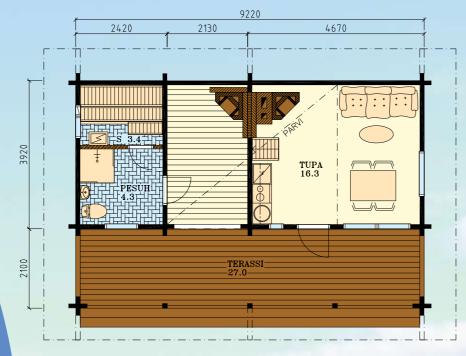

ll frame is made from massive 70x208 logs

- Outer corners are made from laminated log 202x208mm
- Complete appearance of laminated log
   Total thickness of wall depends on thickness of
- heat insulation
   U-value 0.13 (total thickness of wall 400mm)
   U-value 0.17 (total thickness of wall 320mm)

# SAUNAS







\*
EUROHONKA Log Houses
\*
teuro loghouses oy





### EUROHONKA PREFABRICATED STRUCTURES

- WHEN ORDINARY IS NOT ENOUGH AND FROM ELSEWHERE IS NOT AVAILABLE -

#### ROUND LOG PANELED WALL ELEMENT





Frame structure is selected as appropriate

Outer corners from 200mm laminated round logs

#### PLANED LOG PANELED WALL ELEMENT





Frame structure is selected as appropriate

Numerous log panel and log corner options from massive log 95x160 to laminated log 260x270















Saunas

### ELH-28

Area 28 m<sup>2</sup> + gallery 0 (16,5) m<sup>2</sup>







ELH-28



#### **Euro Loghouses Oy**

Sulkavantie 198 34930 LIEDENPOHJA

Telephone: +358 3 4758 500 Fax / office: +358 3 4758 525 Fax / factory: +358 3 4720 067

> eurohonka@eurohonka.fi www.eurohonka.fi