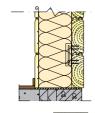

#### INSULATED MASSIVE LOG

Can be applied to all log types and profiles.
• U-value 0.17 is achieved e.g. by combining 95mm planed log and 170mm thick, heat insulated extra timber frame