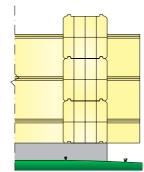

### EUROHONKA INSULATED LOGWALLS

#### INSULATED MASSIVE LOG

Can be applied to all log types and profiles.
• U-value 0.17 is achieved e.g. by combining 95mm planed log and 170mm thick, heat insulated extra timber frame