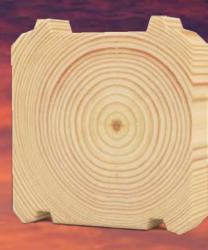

# EUROHONKA log types

Eurohonka has a log type for every need and budget.

70, 95 and 120 mm massive logs we massive square logs suit fabricate from billets, blanks, pre- those customers, who are forms made with 2-ex sawing technique. This way of cutting through the "heart" of the timber minimizes cracking and makes its characteristics more similar to those of laminated logs. 70x208 mm massive log we fabricate from the same raw material as the actual laminated logs of minimizing cracking, are made, so it is as close to laminated as you can get exterior-wise.

70 or 95 mm massive log with insulation frame and log panelling is the most typical structure in houses exported to middle-Europe.

140-200 mm massive square logs are fabricated rom one timber using a centuries-old method. Bese of the size, these logs are suitable for villas, which are kept warm through winter. This sized log has its "heart" still in the centre, which causes