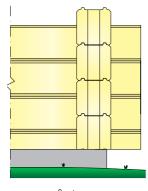

### EUROHONKA INSULATED LOGWALLS

#### LOW-ENERGY LOG WALL

The double wall frame is made from massive 70x208 logs

- Outer corners are made from laminated log 202x208mm
- Complete appearance of laminated log
   Total thickness of wall depends on thickness of
- heat insulation
   U-value 0.13 (total thickness of wall 400mm)
   U-value 0.17 (total thickness of wall 320mm)