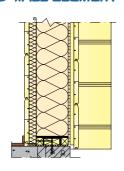

### EUROHONKA INSULATED LOGWALLS

#### LOW-ENERGY LOG WALL

The double wall frame is made from massive 70x208 logs

- Outer corners are made from laminated log 202x208mm
- Complete appearance of laminated log
   Total thickness of wall depends on thickness of
- heat insulation
   U-value 0.13 (total thickness of wall 400mm)
   U-value 0.17 (total thickness of wall 320mm)