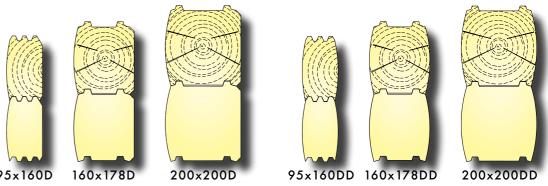

ings of regulations. Our answer; the EUROLOG THERMO.

Laminated logs can be fabricated in various different sizes. The most usual thicknesses are 88, 113, 135, 168, 180, 202, 215 mm.

In our log selection there are also laminated round logs. As with all laminated logs, the best quality is minor amount of cracks (practically non at all).

Due to at least 30 % greater material consumption compared to same-sized square laminated log, laminated round log is our most expensive product. Sizes vary from 190 to 295 mm.





### EUROHONKA LOG PROFILES

Here we have Eurohonka's most common profiles. Naturally we produce logs in various different widths and heights. If wanted we can supply your house even with 330 or 400 mm thick laminated log.





### Laminated logs



## Massive D- and Oval Logs



### Laminated D- and Oval Logs





# Laminated Round Logs



### EUROHONKA INSULATED LOGWALLS

#### INSULATED MASSIVE LOG







Can be applied to all log types and profiles.
• U-value 0.17 is achieved e.g. by combining 95mm planed log and 170mm thick, heat insulated extra timber frame

### INSULATED MASSIVE LOG "Lamilook"







The wall frame is made from massive 70x208

- Outer corners are made from laminated log 202x208mm
- Complete appearance of laminated log
   U-value 0.15 is achieved with 70mm planed log + 195mm thick, load bearing, heat insulated extra timber frame

#### LOW-ENERGY LOG WALL







The double wall frame is made from massive 70x208 logs

- Outer corners are made from laminated log 202x208mm
- Complete appearance of laminated log
   Total thickness of wall depends