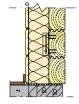

#### INSULATED MASSIVE LOG

Can be applied to all log types and profiles.
• U-value 0.17 is achieved e.g. by combining 95mm planed log and 170mm thick, heat insulated extra timber frame