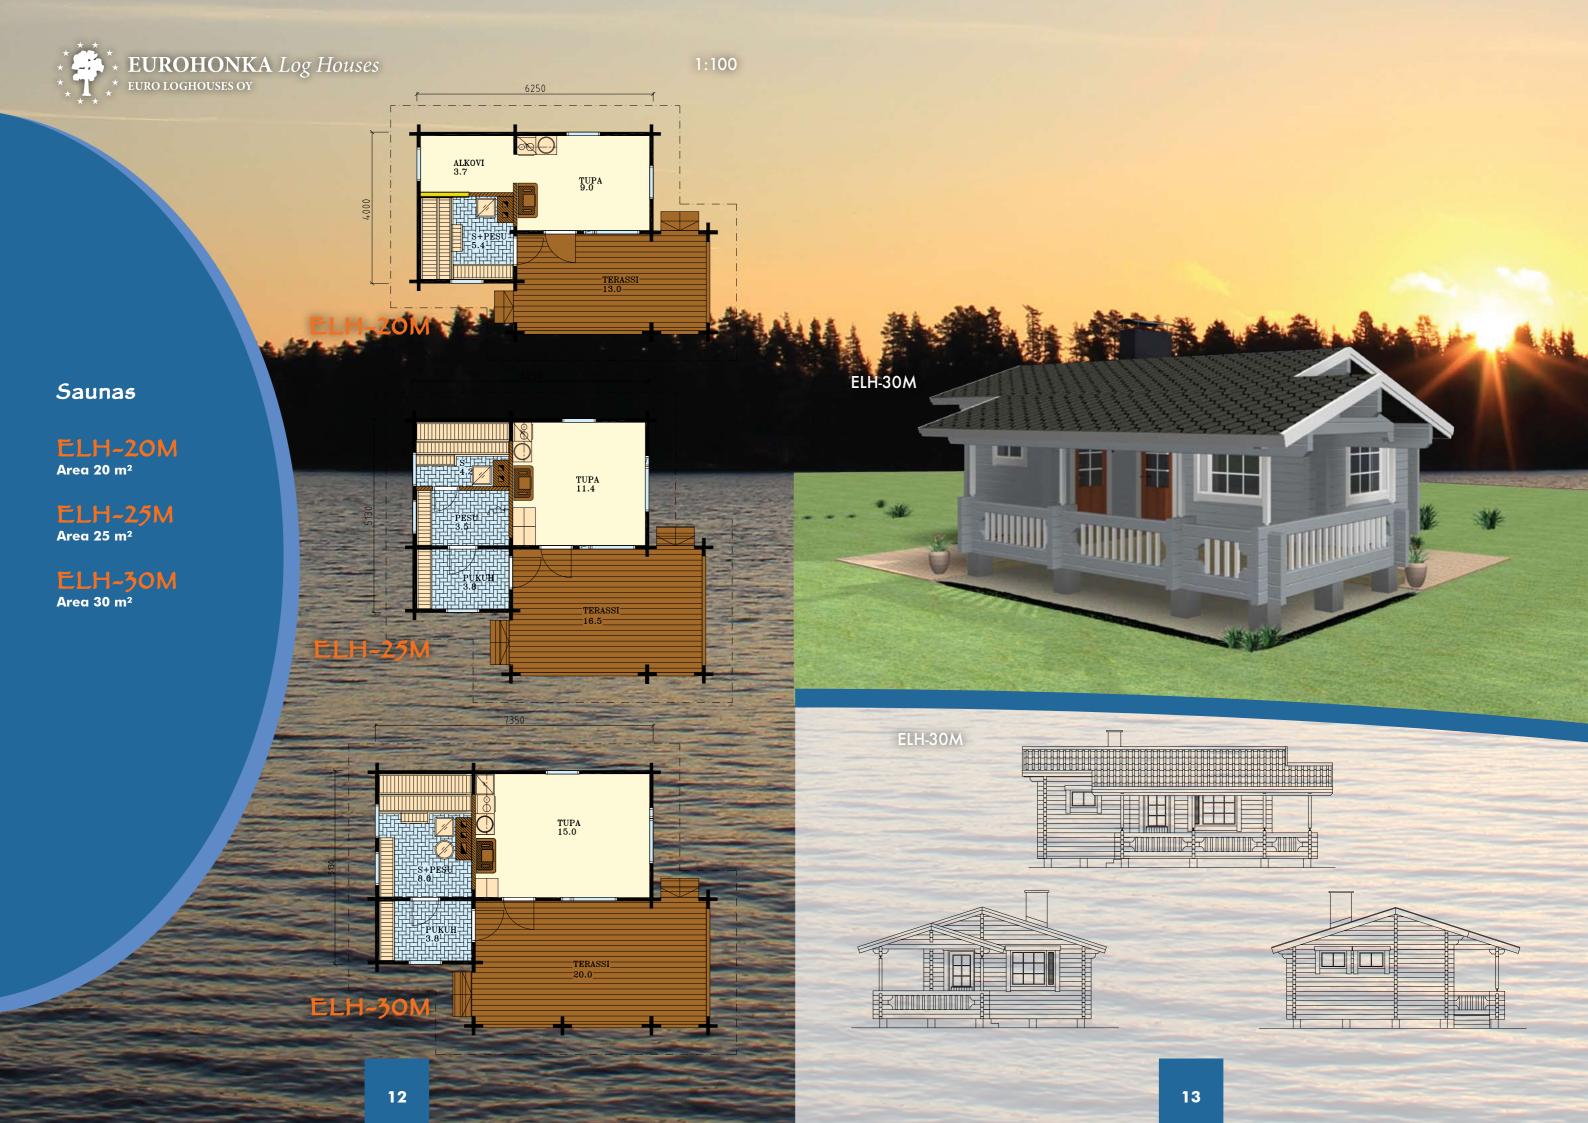

ouble wall frame is made from massive 70x208 logs

- Outer corners are made from laminated log 202x208mm
- Complete appearance of laminated log
   Total thickness of wall depends on thickness of
- heat insulation
   U-value 0.13 (total thickness of wall 400mm)
   U-value 0.17 (total thickness of wall 320mm)

# SAUNAS







\*
EUROHONKA Log Houses
\*
teuro loghouses oy





### EUROHONKA PREFABRICATED STRUCTURES

- WHEN ORDINARY IS NOT ENOUGH AND FROM ELSEWHERE IS NOT AVAILABLE -

#### ROUND LOG PANELED WALL ELEMENT





Frame structure is selected as appropriate

Outer corners from 200mm laminated round logs

#### PLANED LOG PANELED WALL ELEMENT





Frame structure is selected as appropriate

Numerous log panel and log corner options from massive log 95x160 to laminated log 260x270















Saunas

### ELH-28

Area 28 m<sup>2</sup> + gallery 0 (16,5) m<sup>2</sup>







ELH-28



#### **Euro Loghouses Oy**

Sulkavantie 198 34930 LIEDENPOHJA

Telephone: +358 3 4758 500 Fax / office: +358 3 4758 525 Fax / factory: +358 3 4720 067

> eurohonka@eurohonka.fi www.eurohonka.fi