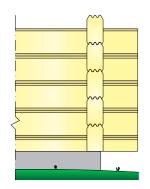

### EUROHONKA INSULATED LOGWALLS

#### INSULATED MASSIVE LOG

Can be applied to all log types and profiles.
• U-value 0.17 is achieved e.g. by combining 95mm planed log and 170mm thick, heat insulated extra timber frame

### INSULATED MASSIVE LOG "Lamilook"

The wall frame is made from massive 70x208

- Outer corners are made from laminated log 202x208mm
- Complete appearance of laminated log
   U-value 0.15 is achieved with 70mm planed log + 195mm thick, load bearing, heat insulated extra timber frame

#### LOW-ENERGY LOG WALL

The double wall frame is made from massive 70x208 logs

- Outer corners are made from laminated log 202x208mm
- Complete appearance of laminated log
   Total thickness of wall depends on thickness of
- heat insulation
   U-value 0.13 (total thickness of wall 400mm)
   U-value 0.17 (total thickness of wall 320mm)