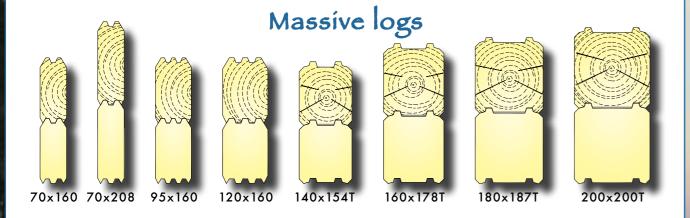

# EUROHONKA log types

Eurohonka has a log type for every need and budget.

70, 95 and 120 mm massive logs we massive square logs suit fabricate from billets, blanks, pre- those customers, who are forms made with 2-ex sawing technique. This way of cutting through the "heart" of the timber minimizes cracking and makes its characteristics more similar to those of laminated logs. 70x208 mm massive log we fabricate from the same raw material as the actual laminated logs of minimizing cracking, are made, so it is as close to laminated as you can get exterior-wise.

70 or 95 mm massive log with insulation frame and log panelling is the most typical structure in houses exported to middle-Europe.

140-200 mm massive square logs are fabricated rom one timber using a centuries-old method. Bese of the size, these logs are suitable for villas, which are kept warm through winter. This sized log has its "heart" still in the centre, which causes

willing to accept all the natural properties of timber. Even though a crack won't effect strength and and is completely natural, but some do view it as a flaw. We have our ways but can never promise it wouldn't happen to some