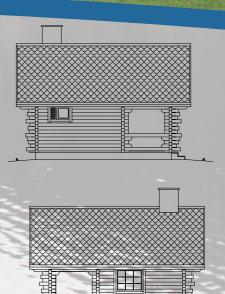

log 202x208mm
- Complete appearance of laminated log
   Total thickness of wall depends on thickness of
- heat insulation
   U-value 0.13 (total thickness of wall 400mm)
   U-value 0.17 (total thickness of wall 320mm)

# SAUNAS







\*
EUROHONKA Log Houses
\*
teuro loghouses oy





### EUROHONKA PREFABRICATED STRUCTURES

- WHEN ORDINARY IS NOT ENOUGH AND FROM ELSEWHERE IS NOT AVAILABLE -

#### ROUND LOG PANELED WALL ELEMENT





Frame structure is selected as appropriate

Outer corners from 200mm laminated round logs

#### PLANED LOG PANELED WALL ELEMENT





Frame structure is selected as appropriate

Numerous log panel and log corner options from massive log 95x160 to laminated log 260x270















Saunas

### ELH-28

Area 28 m<sup>2</sup> + gallery 0 (16,5) m<sup>2</sup>







ELH-28



#### **Euro Loghouses Oy**

Sulkavantie 198 34930 LIEDENPOHJA

Telephone: +358 3 4758 500 Fax / office: +358 3 4758 525 Fax / factory: +358 3 4720 067

> eurohonka@eurohonka.fi www.eurohonka.fi