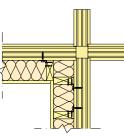

### INSULATED MASSIVE LOG "Lamilook"

The wall frame is made from massive 70x208

- Outer corners are made from laminated log 202x208mm
- Complete appearance of laminated log
   U-value 0.15 is achieved with 70mm planed log + 195mm thick, load bearing, heat insulated extra timber frame

#### LOW-ENERGY LOG WALL

The double wall frame is made from massive 70x208 logs

- Outer corners are made from laminated log 202x208mm
- Complete appearance of laminated log
   Total thickness of wall depends on thickness of
- heat insulation
   U-value 0.13 (total thickness of wall 400mm)
   U-value 0.17 (total thickness of wall 320mm)