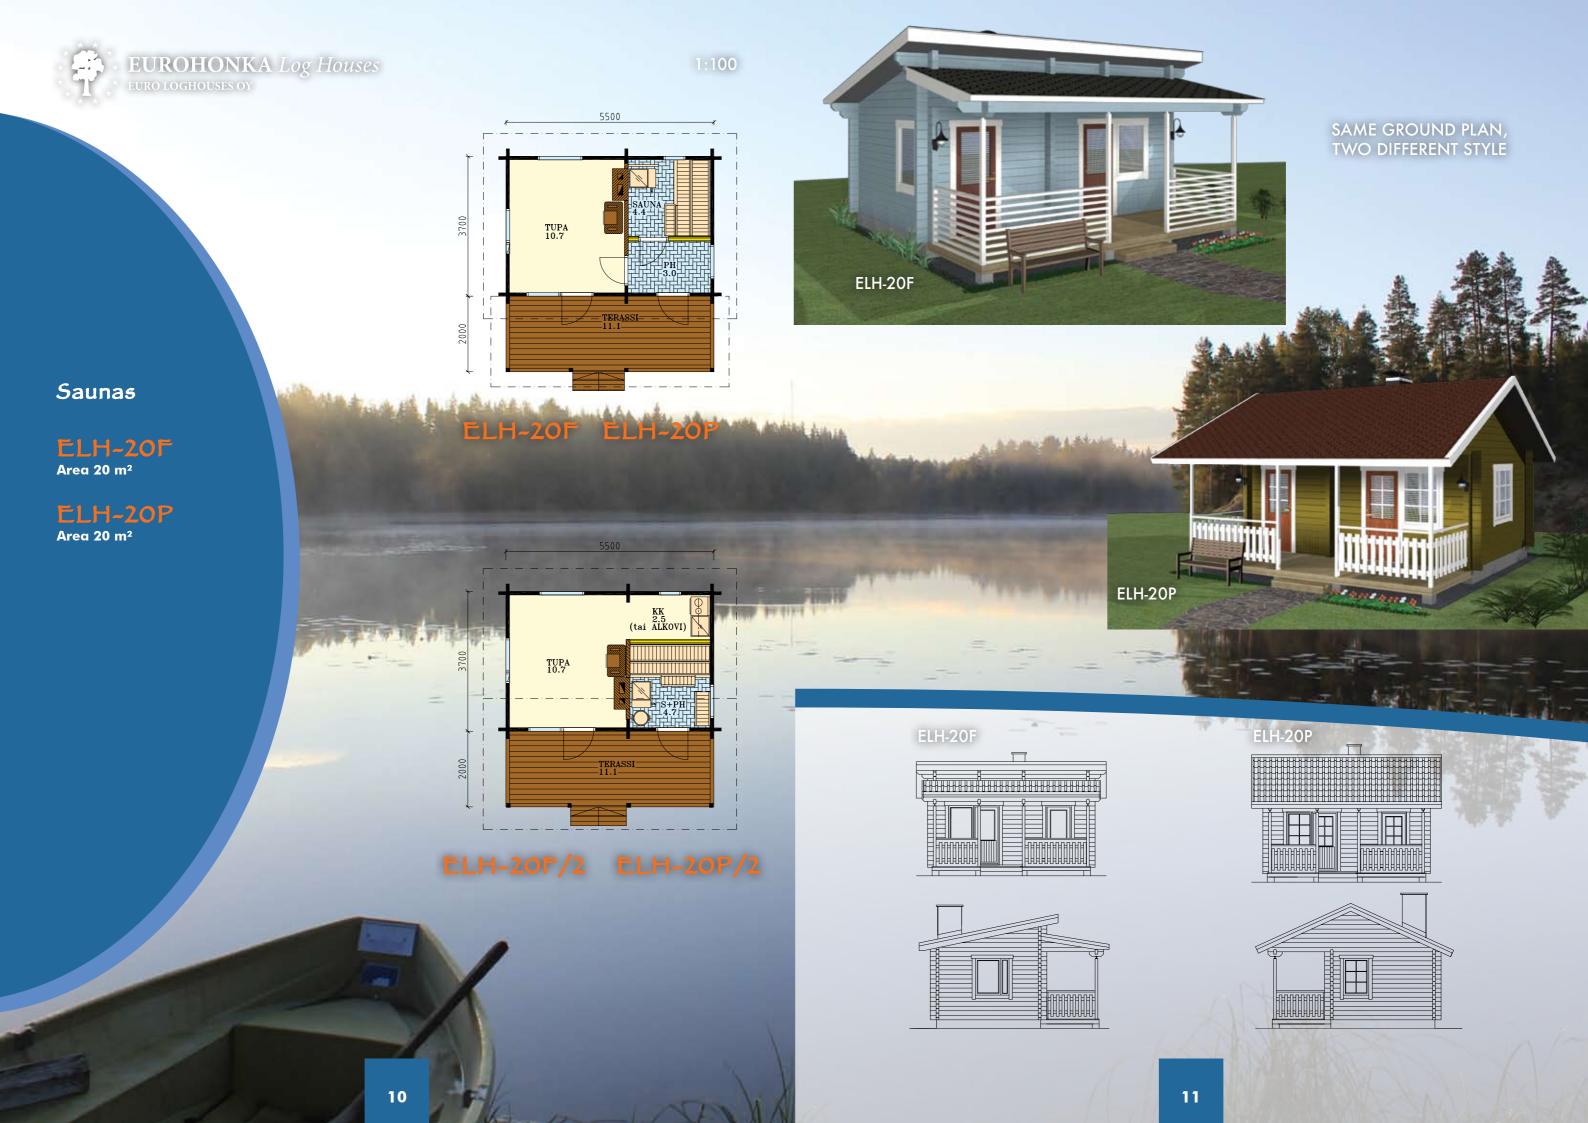

#### PLANED LOG PANELED WALL ELEMENT

Frame structure is selected as appropriate

Numerous log panel and log corner options from massive log 95x160 to laminated log 260x270

Saunas