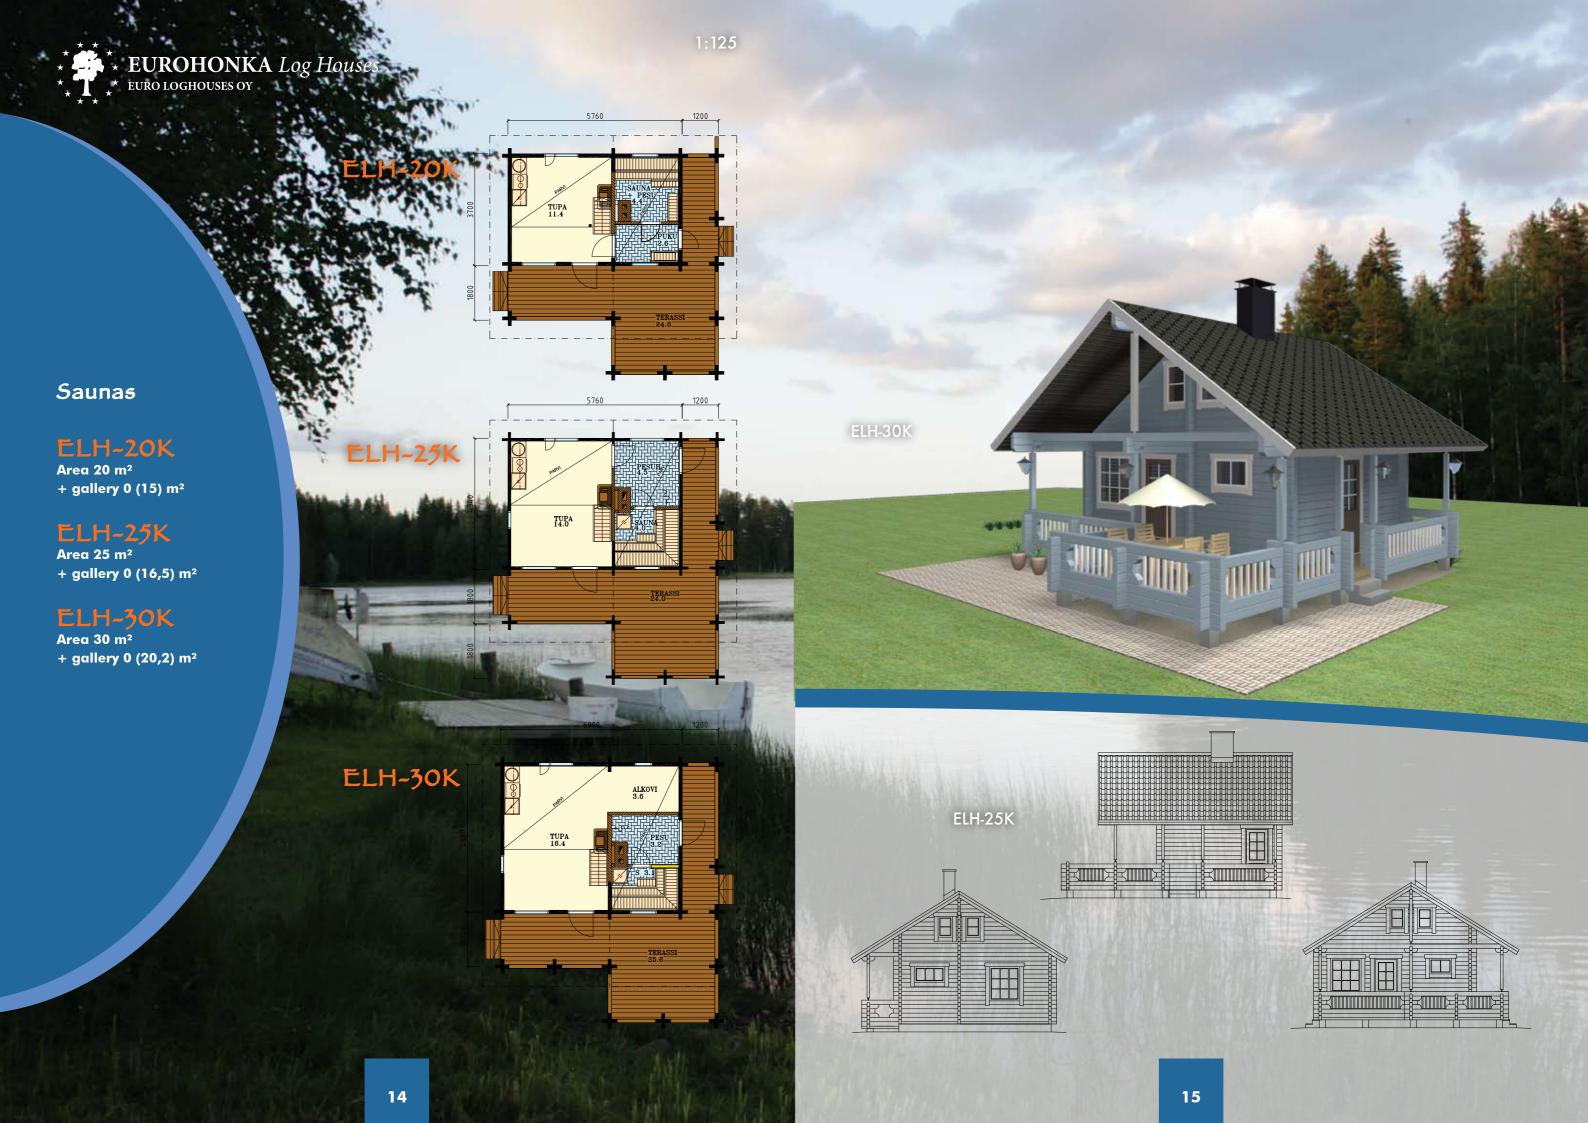

ble wall frame is made from massive 70x208 logs

- Outer corners are made from laminated log 202x208mm
- Complete appearance of laminated log
   Total thickness of wall depends on thickness of
- heat insulation
   U-value 0.13 (total thickness of wall 400mm)
   U-value 0.17 (total thickness of wall 320mm)

# SAUNAS







\*
EUROHONKA Log Houses
\*
teuro loghouses oy





### EUROHONKA PREFABRICATED STRUCTURES

- WHEN ORDINARY IS NOT ENOUGH AND FROM ELSEWHERE IS NOT AVAILABLE -

#### ROUND LOG PANELED WALL ELEMENT





Frame structure is selected as appropriate

Outer corners from 200mm laminated round logs

#### PLANED LOG PANELED WALL ELEMENT





Frame structure is selected as appropriate

Numerous log panel and log corner options from massive log 95x160 to laminated log 260x270















Saunas

### ELH-28

Area 28 m<sup>2</sup> + gallery 0 (16,5) m<sup>2</sup>







ELH-28



#### **Euro Loghouses Oy**

Sulkavantie 198 34930 LIEDENPOHJA

Telephone: +358 3 4758 500 Fax / office: +358 3 4758 525 Fax / factory: +358 3 4720 067

> eurohonka@eurohonka.fi www.eurohonka.fi